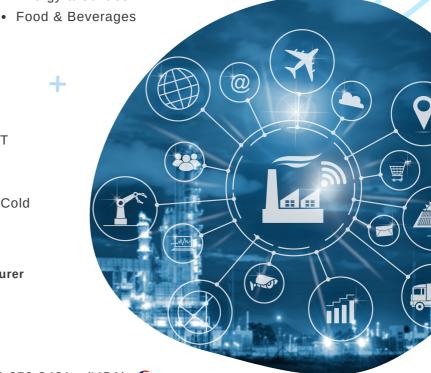

## How can it help with **Operational Enhancement?**

- · Proactive Maintenance
- Improved Equipment Effectiveness
- Minimize Unplanned Downtime
- · Cost Optimization
- Equipment Reliability and Longevity
- Improved Safety and Risk Mitigation
- · Remote Access and Scalability
- · Enhanced Operational Efficiency
- · Data driven Decision Making
- Reduce Maintenance Costs
- · Optimized Maintenance Schedules
- Enhanced Safety

### **Industrial Applications**

- Warehouse
- Cold Storage
- Electric Panel
- Machine Panel
- · Food Service Equipment

- · Industrial Manufacturing
- Oil & Gas
- · Energy & Utilities