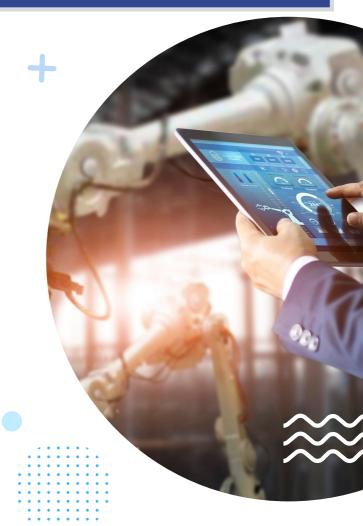

# **Plant IoT**

Plant IoT is a compact device designed with advanced technology to monitor and assess the health and performance of industrial equipment. Equipped with sensors and connected to cloud, the device captures real-time data on various parameters, such as temperature, vibration, pressure, power consumption, material stock, stagging material area status etc. It leverages power of IIoT technology to securely transmit the data for analysis and generates actionable insights.

Plant IoT enables proactive maintenance by detecting anomalies, identifying potential failures, and sending automated alerts to concerned personnel. Its compact size and easy installation make it suitable for a wide range of equipment across different industries, ensuring efficient and reliable monitoring to optimize equipment performance and minimize downtime.